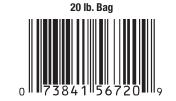

\* Compared to conventional ice melters, when used as directed

AVAILABLE SIZES

| Package Size             | Item No. | Packages/Pallet     | Weight/Pallet | Package Cube | Pallet Pattern | UPC             |
|--------------------------|----------|---------------------|---------------|--------------|----------------|-----------------|
| 4/8 lb. Case (8 lb. Jug) | 752780   | 50 Cases (200 Jugs) | 1665 lbs.     | 0.26         | 10 x 5 = 50    | 0-73841-56708-7 |
| 20 lb. Bag               | 752907   | 100                 | 2045 lbs.     | 0.50         | 10 x 10 = 100  | 0-73841-56720-9 |
| 40 lb. Bag               | 2698852  | 63                  | 2585 lbs.     | 0.61         | 7 x 9 = 63     | 0-73841-56754-4 |