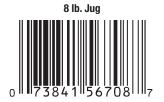

\* Compared to conventional ice melters, when used as directed

AVAILABLE SIZES

| Package Size             | Item No. | Packages/Pallet     | Weight/Pallet | Package Cube | Pallet Pattern | UPC             |
|--------------------------|----------|---------------------|---------------|--------------|----------------|-----------------|
| 4/8 lb. Case (8 lb. Jug) | 752780   | 50 Cases (200 Jugs) | 1665 lbs.     | 0.26         | 10 x 5 = 50    | 0-73841-56708-7 |
| 20 lb. Bag               | 752907   | 100                 | 2045 lbs.     | 0.50         | 10 x 10 = 100  | 0-73841-56720-9 |
| 40 lb. Bag               | 2698852  | 63                  | 2585 lbs.     | 0.61         | 7 x 9 = 63     | 0-73841-56754-4 |