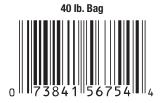

\* Compared to conventional ice melters, when used as directed

AVAILABLE SIZES

| Package Size             | Item No. | Packages/Pallet     | Weight/Pallet | Package Cube | Pallet Pattern | UPC             |
|--------------------------|----------|---------------------|---------------|--------------|----------------|-----------------|
| 4/8 lb. Case (8 lb. Jug) | 752780   | 50 Cases (200 Jugs) | 1665 lbs.     | 0.26         | 10 x 5 = 50    | 0-73841-56708-7 |
| 20 lb. Bag               | 752907   | 100                 | 2045 lbs.     | 0.50         | 10 x 10 = 100  | 0-73841-56720-9 |
| 40 lb. Bag               | 2698852  | 63                  | 2585 lbs.     | 0.61         | 7 x 9 = 63     | 0-73841-56754-4 |