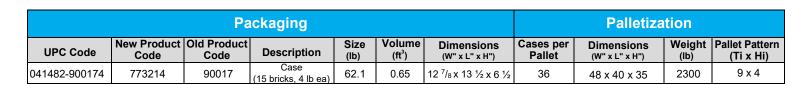

|  |
|--------|-----|--|--|
| Depth: | 2.4 |  |  |

Height: 6.7

#### **Ingredients**

- Sodium chloride and calcium iodate
- · Red iron oxide added for color

#### **Feeding Instructions**

• Offer consistently as a free-choice with readily available fresh water

| Guaranteed Chemical Analysis |      |       |     |      |
|------------------------------|------|-------|-----|------|
| Constituent                  |      | Units |     |      |
| Sodium Chloride              | NaCl | (%)   | Min | 97.0 |
|                              |      | (%)   | Max | 99.7 |
| lodine                       | I    | ppm   | Min | 100  |

**Method of Analysis -** American Society for Testing and Materials Procedure E534. All other testing is from Compass Minerals' internal quality control procedures.



**Compass Minerals** 9900 West 109th Street – Suite 100 Overland Park, Kansas 66210 Ph: 800-755-7258 Fax: 800-359-7258 This information is based on our present state of knowledge and is intended to provide general notes on the product(s) supplied by us and their uses. The information should not be construed as a specific property promise or guarantee of the product(s). Chemical Analysis is based on the previous year's historical data.