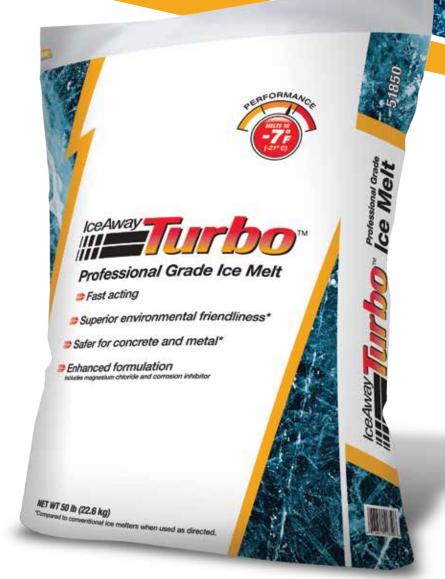

# ENHANGED PERFORMANCE. BUDGET SMART.

IceAway Turbo delivers results at temperatures as low as -7° F/-21° C. And thanks to its advanced formulation, it's safer for concrete and less corrosive on metal.\*

## Professional Grade Ice Melt

IceAway Turbo is a powerful blend of:

- Sodium chloride
- Magnesium chloride
- Corrosion inhibitor

that enhances performance and helps preserve the integrity of concrete and metal.\* To learn more, call or visit us online:

913-344-9216 | compassminerals.com

- Formulated for commercial deicing professionals
- Fast-acting effectiveness
- Melts ice down to -7° F/-21° C
- Safer for the environment and vegetation surrounding treated areas\*
- Safer for metal, cars and equipment\*
- Safer for air-entrained, cold-weather concrete that is at least one year old\*

### 50 lb. bag

ITEM# 51850

**PKGS./PALLET** 

WEIGHT/PALLET 2515

**PACKAGE CUBE** 0.70

PALLET PATTERN  $7 \times 7 = 49$ 

**HPC** 

0-73841-51850-8