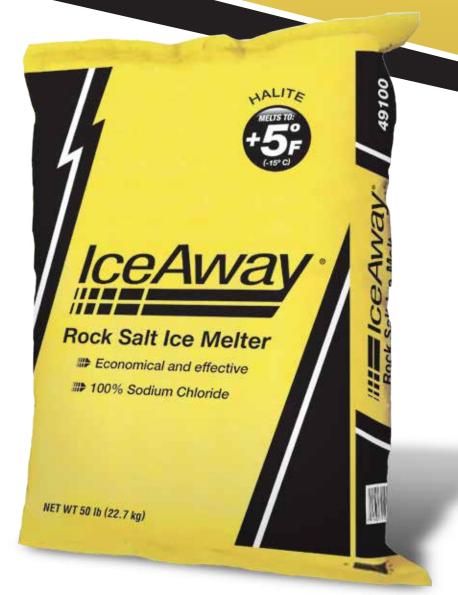

**IceAway®**Rock Salt Ice Melter

# A STANDARD OF RELIABILITY. PROVEN AND ECONOMICAL.

IceAway Rock Salt Ice Melter is the trusted first line of defense that delivers performance at an economical price. It is 100% rock salt and melts ice and snow at temperatures as low as 5° F/-15° C.

# **IceAway®**Rock Salt Ice Melter

It's the reliable ice melt choice for professionals who have a job to do and a budget to keep in mind. IceAway Rock Salt delivers a rock solid performance in helping keep roads, sidewalks, and steps free from the threat of snow and ice.

### 50 lb. bag

**ITEM #** 49100

PKGS./PALLET

WEIGHT/PALLET 2515

PACKAGE CUBE

**PALLET PATTERN** 7 x 7 = 49

UPC

0-41482-79100-0