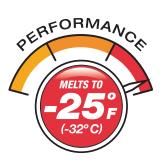

# SUPERIOR SPEED. LOWER TEMPERATURE PERFORMANCE.

IceAway Max starts melting ice and snow on contact. It's 100% calcium chloride formulation melts at temperatures as low as -25° F/-32° C. Plus, it's safe when used as directed on air-entrained cold weather concrete that is one year old.

913-344-9216 | compassminerals.com

- High purity, 100% calcium chloride that melts on contact
- Exothermic reaction generates heat to improve melting performance
- Melts ice at temperatures as low as -25° F/-32° C
- Leaves no powdery residue
- Safe when used as directed on air-entrained cold weather concrete that is one year old