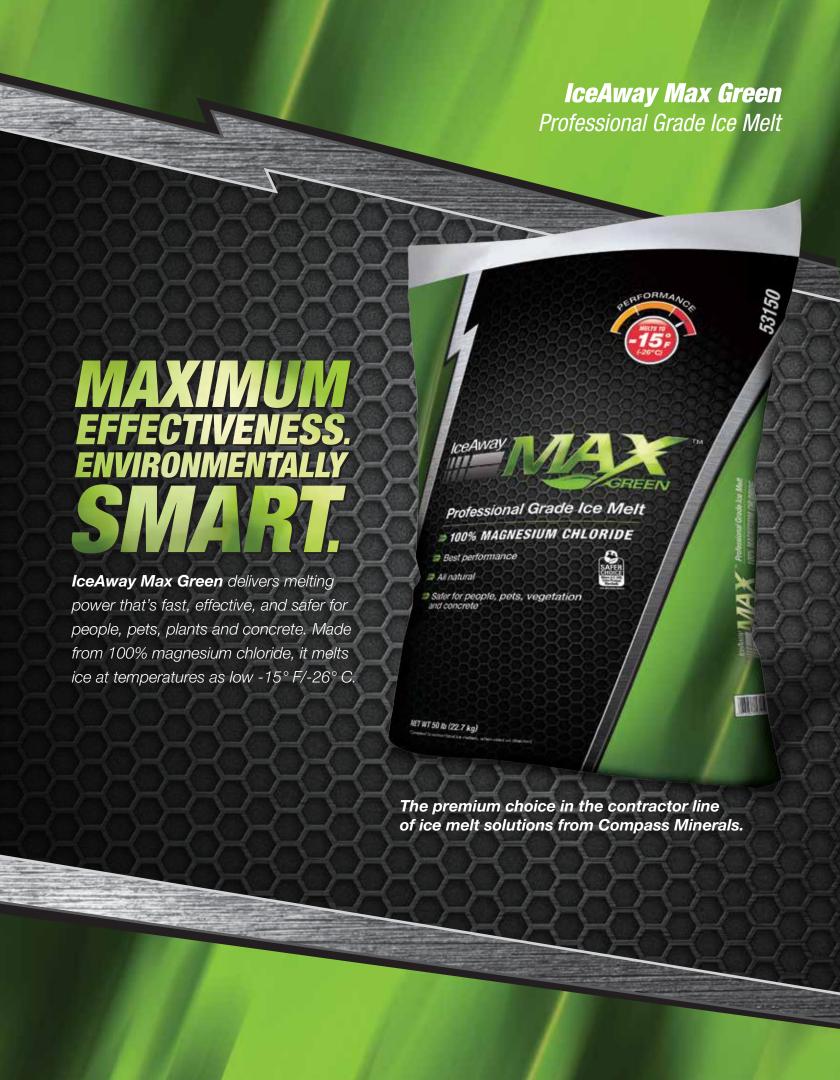

# IceAway Max Green Professional Grade Ice Melt

### Professional Grade Ice Melt

Made from 100% magnesium chloride, IceAway Max Green offers the maximum balance of performance and safety. To learn more, call or visit us online:

913-344-9216 | compassminerals.com

- Melts more ice and snow at lower temperatures (down to -15° F/-26° C)
- Environmentally friendly
- Safer for people, pets, and plants
- Easier on concrete and less corrosive to metal
- Unique crystal shape = rapid penetration and more accurate application