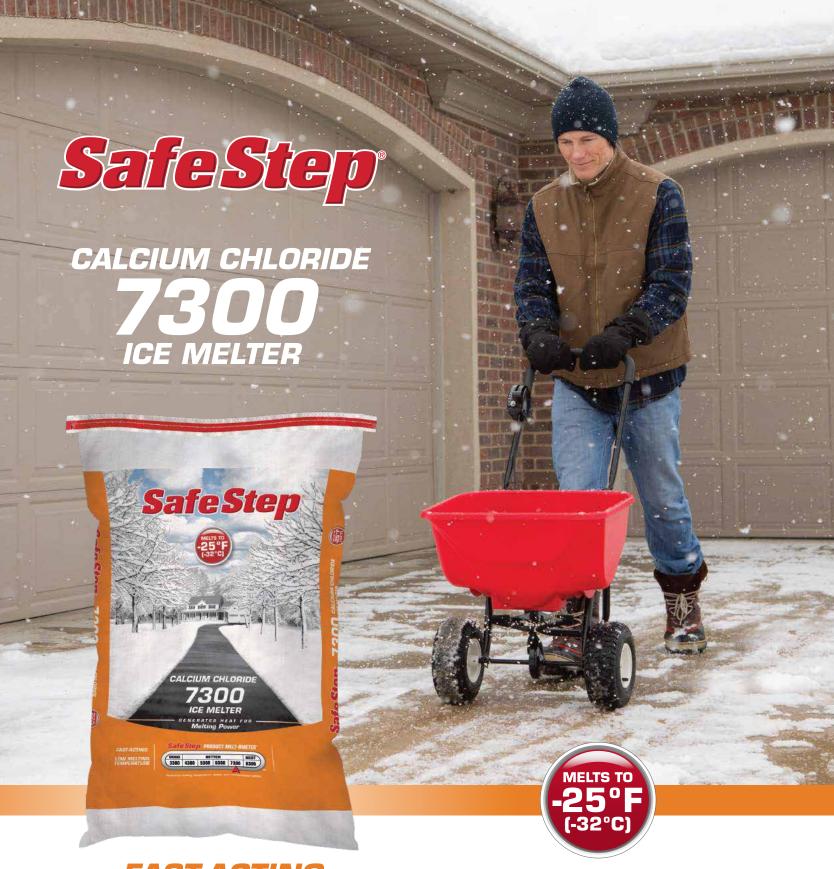

# Safe Step<sup>®</sup>

## 7300 CALCIUM CHLORIDE ICE MELTER

#### MAXIMUM MELTING POWER. LOW MELTING TEMPERATURE.

Ice and snow begin to melt when they come in contact with Safe Step® 7300 Calcium Chloride, which offers one of the lowest melting temperatures available. A powerful, self-initiating chemical reaction generates heat, so melting occurs even in exceptionally cold weather.

#### **Key features**

- Melts ice to -25°F (-32°C)
- Exothermic action instantly generates heat
- Hard-working pellet shape penetrates ice more deeply, also comes in flake

#### Exceptional performance under extreme conditions

Safe Step 7300 Calcium Chloride generates its own chemical reaction on contact with ice, offering performance and protection no matter what the weather brings.

#### Exothermic action instantly generates heat

Safe Step 7300 Calcium Chloride is a dependable, professional-grade formula. When used as directed on air-entrained, cold-weather concrete, it is one of the most powerful ice melters available. In addition, this product won't leave behind any residue, allowing for easier cleanup.