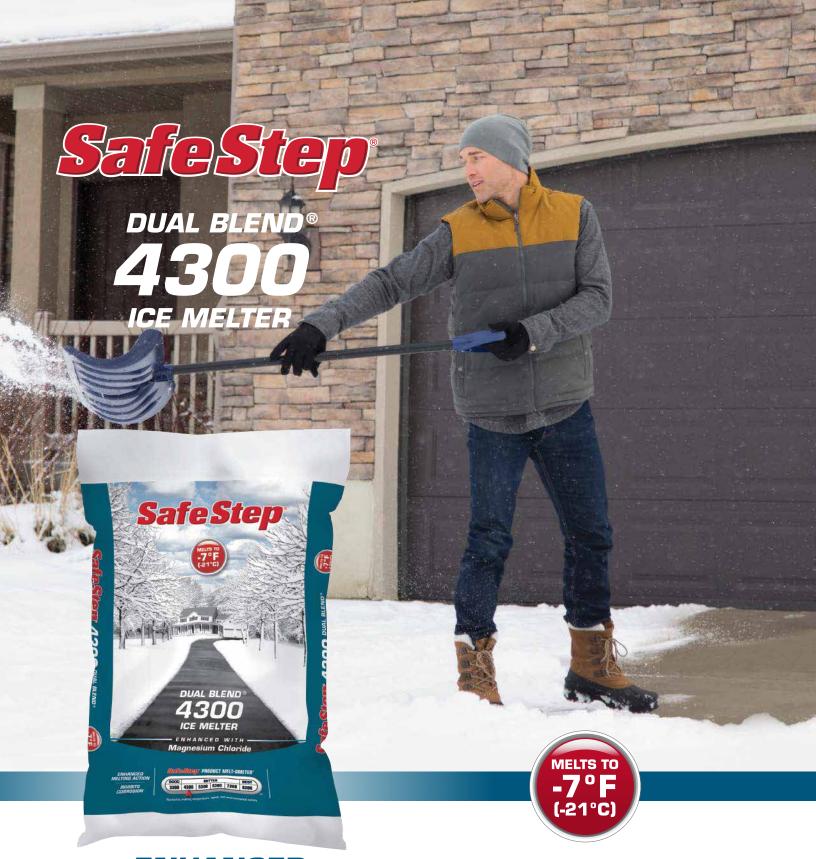

## Safe Step<sup>®</sup>

#### MELTS ICE FASTER AT LOWER TEMPERATURES.

Melt ice fast with a quality blend of sodium chloride and magnesium chloride in Safe Step® 4300 Dual Blend®. Its formulation contains corrosion inhibitors, which make it gentler for concrete and metal.\*

#### Key features

- Melts ice to -7°F (-21°C)
- Formulated with corrosion inhibitors
- Enhanced with magnesium chloride

### A unique blend of melting power and corrosion inhibitors

Safe Step 4300 Dual Blend is ideal for minimizing surface corrosion. This advanced blend of sodium chloride, magnesium chloride and corrosion inhibitors delivers powerful performance.