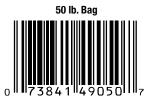

#### AVAILABLE SIZES

10, 25 and 50 lb. Bags

| Package Size               | Item No. | Packages/Pallet     | Weight/Pallet | Package Cube | Pallet Pattern | UPC             |
|----------------------------|----------|---------------------|---------------|--------------|----------------|-----------------|
| 4/10 lb. Bale (10 lb. Bag) | 906566   | 60 Bales (240 Bags) | 2465 lbs.     | 1.13         | 12 x 5 = 60    | 0-73841-49010-1 |
| 25 lb. Bag                 | 806661   | 100                 | 2565 lbs.     | 0.34         | 10 x 10 = 100  | 0-73841-49025-5 |
| 50 lb. Bag                 | 806653   | 49                  | 2515 lbs.     | 0.72         | 7 x 7 = 49     | 0-73841-49050-7 |