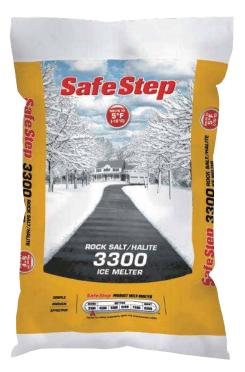

# ROCK SALT/HALITE 3300 ICE MELTER

### **3300** ROCK SALT/HALITE ICE MELTER

#### IT GETS THE JOB DONE, PURE AND SIMPLE.

Time-tested and proven under winter conditions, Safe Step<sup>®</sup> 3300 Rock Salt/Halite spreads efficiently and melts ice effectively. For melting ice economically, it just doesn't get any simpler.

#### **Key features**

- Melts to 5°F (-15°C)
- Unique screening process for optimum-sized crystals
- 100% rock salt