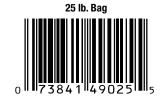

#### AVAILABLE SIZES

10, 25 and 50 lb. Bags

| Package Size               | Item No. | Packages/Pallet     | Weight/Pallet | Package Cube | Pallet Pattern | UPC             |
|----------------------------|----------|---------------------|---------------|--------------|----------------|-----------------|
| 4/10 lb. Bale (10 lb. Bag) | 906566   | 60 Bales (240 Bags) | 2465 lbs.     | 1.13         | 12 x 5 = 60    | 0-73841-49010-1 |
| 25 lb. Bag                 | 806661   | 100                 | 2565 lbs.     | 0.34         | 10 x 10 = 100  | 0-73841-49025-5 |
| 50 lb. Bag                 | 806653   | 49                  | 2515 lbs.     | 0.72         | 7 x 7 = 49     | 0-73841-49050-7 |