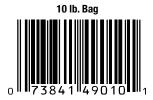

#### AVAILABLE SIZES

10, 25 and 50 lb. Bags

| Package Size               | Item No. | Packages/Pallet     | Weight/Pallet | Package Cube | Pallet Pattern | UPC             |
|----------------------------|----------|---------------------|---------------|--------------|----------------|-----------------|
| 4/10 lb. Bale (10 lb. Bag) | 906566   | 60 Bales (240 Bags) | 2465 lbs.     | 1.13         | 12 x 5 = 60    | 0-73841-49010-1 |
| 25 lb. Bag                 | 806661   | 100                 | 2565 lbs.     | 0.34         | 10 x 10 = 100  | 0-73841-49025-5 |
| 50 lb. Bag                 | 806653   | 49                  | 2515 lbs.     | 0.72         | 7 x 7 = 49     | 0-73841-49050-7 |